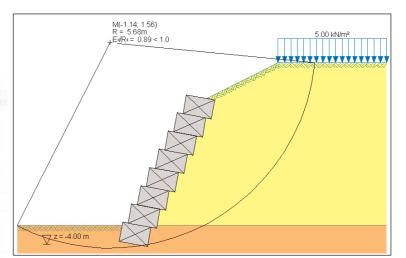

Free-standing walls, e.g. noise protection

Inclined layered blocks with offsets