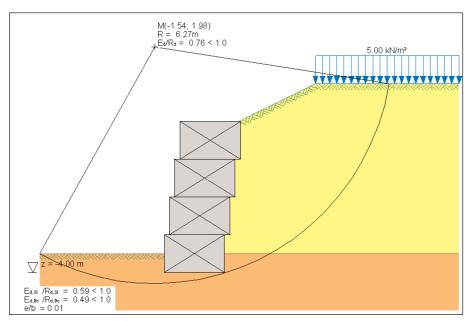

Free-standing walls, e.g. noise protection

Inclined layered blocks with offsets