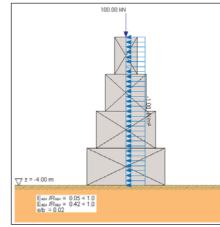

Free-standing walls, e.g. noise protection

Inclined layered blocks with offsets