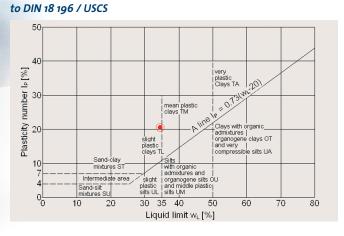

Soil group according

- Plasticity index I<sub>P</sub> and consistency index I<sub>c</sub>
- Optional single-point or multi-point approach
- Consideration of the oversize grain
- Water content, oversize grain and evaluation optionally in % or decimal
- Arrangement in the soil group according to DIN 18 196 / USCS
- Optional predefinition of correction factors