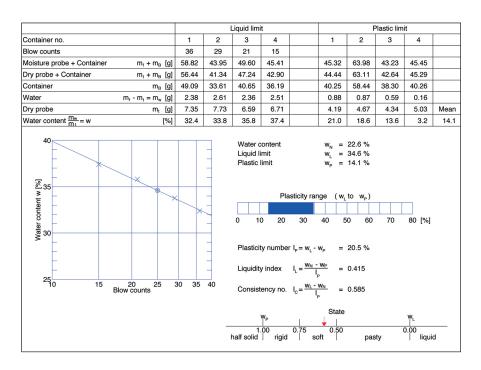

## Consistency limits DCCONS

Detailed evaluations

- Atterberg's consistency limits acc. to DIN 18 122, EN ISO/TS 17892-12,
  - OENORM B 4411, SN 670 345a
- German, English, French,
- Romanian language Determination of liquid and
- plastic limits
- Plasticity range and state form

Soil group according

- Plasticity index I<sub>P</sub> and consistency index I<sub>c</sub>
- Optional single-point or multi-point approach
- Consideration of the oversize grain
- Water content, oversize grain and evaluation optionally in % or decimal
- Arrangement in the soil group according to DIN 18 196 / USCS
- Optional predefinition of correction factors